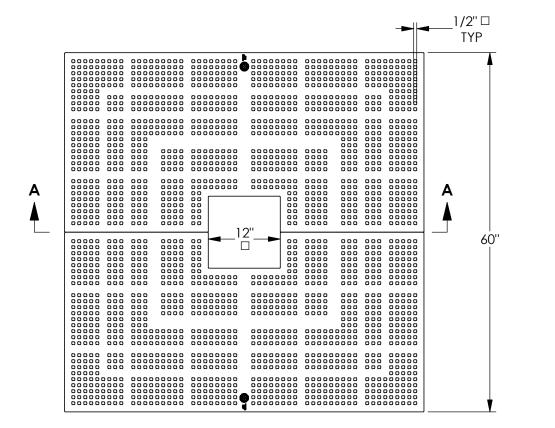

# 8805 MANHATTAN Tree Grate Set

# NOTE: COMPONETS ARE SHIPPED LOOSE. NOT ASSEMBLED

-Design Load Non-Traffic -Open Area 500 sq. inches -Coating Undipped -√Designates Machined Surface

### Certification

-ASTM A48 -ADA

-Country of Origin: USA

Major Components 00880521