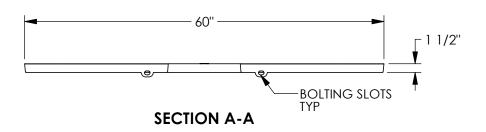

# 8805 MANHATTAN Tree Grate Set

# NOTE: COMPONETS ARE SHIPPED LOOSE. NOT ASSEMBLED

-Design Load Non-Traffic -Open Area 500 sq. inches -Coating Undipped -√Designates Machined Surface